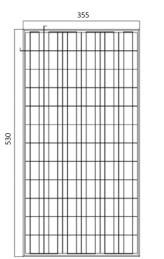

## **SPECIFICATIONS**

| 22.0V                     |
|---------------------------|
| 18.3V                     |
| 1.46A                     |
| 1.37A                     |
| 25Wp                      |
| -40℃ to +85℃              |
| 715V Dc                   |
| Multi-crystal solar cells |
| 36 (4x9)                  |
| 530(L)x355(W)x30(H)       |
| 2.4Kg                     |
|                           |