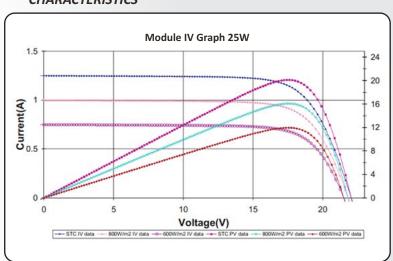

2.4Kg                     |
|                           |

#### **TEMPERATURE COEFFICIENTS**

| NOCT*:                                                                     | 47C(±2C)        |
|----------------------------------------------------------------------------|-----------------|
| Short circuit current temperature                                          | -0.35(±0.02)%/℃ |
| Open circuit voltage temperature coefficient                               | 0.05(±0.01)%/℃  |
| Peak power temperature coefficient                                         | -0.45(±0.05)%/℃ |
| Power tolerance                                                            | 0 to +3%        |
| *NOCT: Nominal Operating Cell Temperature (The data is only for reference) |                 |

### **CHARACTERISTICS**