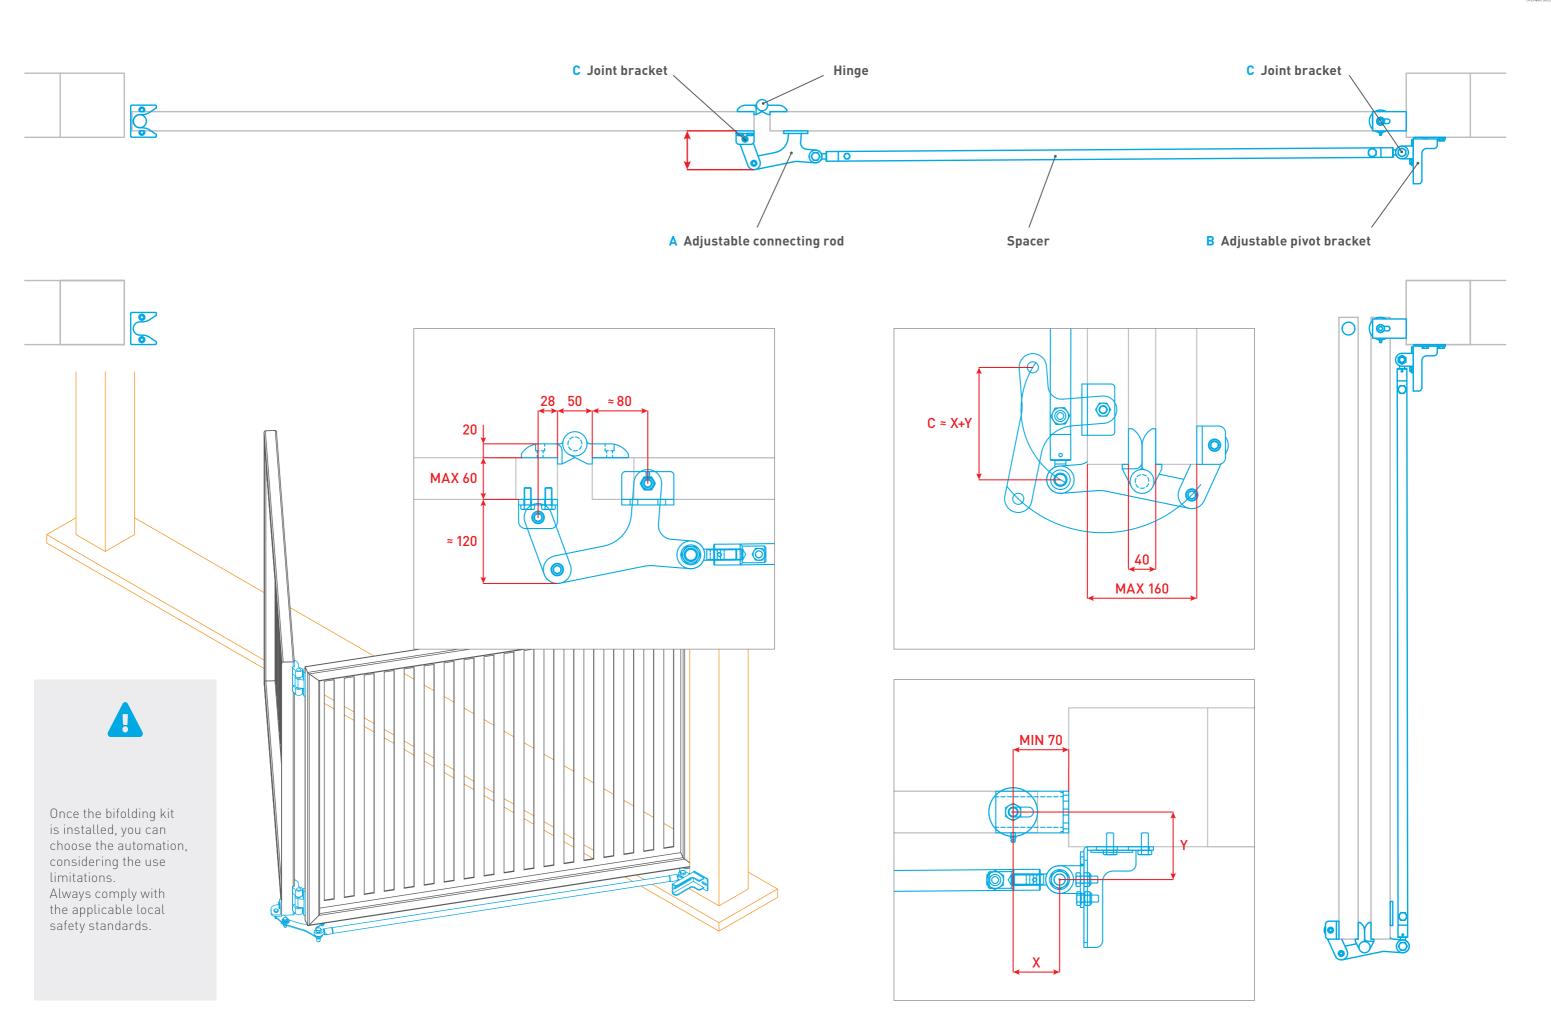

This kit – designed and developed for leaves measuring up to **2 m** and weighing up to **200 kg** – consists of a side bracket and a central rod to connect the two leaves.

### Why choose HI-MOTIONS systems

- These systems adapt to any situation or setting
- The galvanised steel accessories allow you to make accurate adjustments, thus making installation easier

| вазіс кіт<br>500.В00 |                                                                                             | Â                |                           | 56 |
|----------------------|---------------------------------------------------------------------------------------------|------------------|---------------------------|----|
|                      |                                                                                             |                  |                           |    |
|                      |                                                                                             | R<br>I<br>I<br>B |                           |    |
| 2  m $2  m$          |                                                                                             |                  |                           | 끃  |
| 200 kg 200 kg        | Use limitations may<br>change depending<br>on the hinges and bolt-on<br>bearing hinges used | Α                | Adjustable connecting rod | 1  |
|                      |                                                                                             | В                | Adjustable pivot bracket  | 1  |
|                      |                                                                                             | С                | Joint bracket             | 2  |