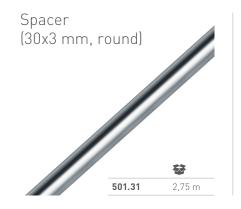

#### Pipes used to make the spacer:

- 28x2 mm (square or round)
- 30x3 mm (square or round)
- 35x4 mm (square or round)
- 1" sch 40 (Ø 33,4x3,38) (square or round)