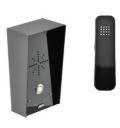

# SLIM-CL-IMP (Imperial Model)

#### SLIM-HF-IMP (Imperial Model)

- Hooded model, for a more traditional yet smart look.
- Ultra stylish all black panel, with textured powder coated aluminium hood, and gloss black acrylic facia trim over a tough metal back plate.
- Built for tough environments.
- Illuminated push button.
- Kit includes speech panel, handset, power supply and manual.