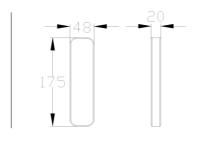

stainless steel construction with gloss acrylic trim.
- Kit includes speech panel, handset, power supply, manual.

# SLIM-CL-iMPK-PED (Industrial Model with Keypad)



#### SLIM-HF-iMPK-PED (Industrial Model with Keypad)



- Industrial model for high volume applications on pedestals, vehicle entrances, etc.
- Super loud 4 watt speaker and sensitive microphone.
- Keypad includes 3 relays, 1200 codes, with latching and momentary operation and more.
- Built for tough environments.
- Illuminated push button.
- Brushed stainless steel construction with gloss acrylic trim.
- Kit includes speech panel, handset, power supply and manual.

### **SLIM** Kits & Part numbers

#### - SLIM-CL





 Add up to 3 extra handsets to any kit (total 4 per system) for larger homes or premises.

#### SLIM-HF





 Add up to 3 extra handsets to any kit (total 4 per system) for larger homes or premises.

#### PSU-12V





Additional 12v, 1 amp power supply for longer cable runs, especially required when call
point has a keypad and the original PSU is located in the house, or where there are
multiple handsets.

#### Call Panel Dimensions