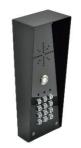

# SLIM-CL-iMPK-PED (Industrial Model with Keypad)

#### SLIM-HF-iMPK-PED (Industrial Model with Keypad)

- Industrial model for high volume applications on pedestals, vehicle entrances, etc.
- Super loud 4 watt speaker and sensitive microphone.
- Keypad includes 3 relays, 1200 codes, with latching and momentary operation and more.
- Built for tough environments.
- Illuminated push button.
- Brushed stainless steel construction with gloss acrylic trim.
- Kit includes speech panel, handset, power supply and manual.