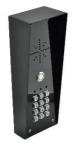

### SLIM-CL-IMPK (Imperial Model with Keypad)

#### SLIM-HF-IMPK (Imperial Model with Keypad)

- Hooded with keypad for a more traditional yet smart look.
- Built in illuminated code-lock keypad for access control.
- Keypad includes 3 relays, 1200 codes, with latching and momentary operation and more.
- Ultra stylish all black panel, with textured powder coated aluminium hood, and gloss black acrylic facia trim over a tough metal back plate.
- Kit includes speech panel, handset, power supply and manual.