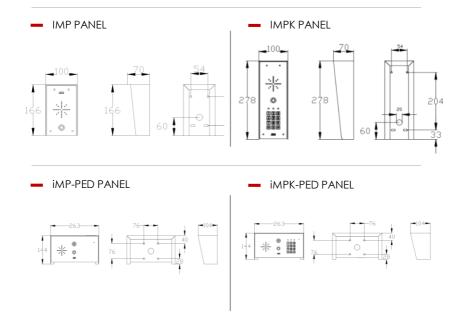

peaker and sensitive microphone.
- Keypad includes 3 relays, 1200 codes, with latching and momentary operation and more.
- Built for tough environments.
- Illuminated push button.
- Brushed stainless steel construction with gloss acrylic trim.
- Kit includes speech panel, handset, power supply and manual.

### **SLIM** Kits & Part numbers

#### - SLIM-CL





 Add up to 3 extra handsets to any kit (total 4 per system) for larger homes or premises.

#### SLIM-HF





 Add up to 3 extra handsets to any kit (total 4 per system) for larger homes or premises.

#### PSU-12V





Additional 12v, 1 amp power supply for longer cable runs, especially required when call
point has a keypad and the original PSU is located in the house, or where there are
multiple handsets.

#### Call Panel Dimensions