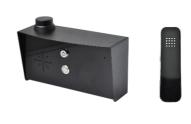

#### SLIM-HF-IMP (Imperial Model)

- Hooded model, for a more traditional yet smart look.
- Ultra stylish all black panel, with textured powder coated aluminium hood, and gloss black acrylic facia trim over a tough metal back plate.
- Built for tough environments.
- Illuminated push button.
- Kit includes speech panel, handset, power supply and manual.