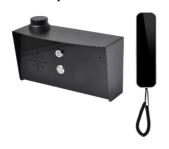

#### - SLIM-CL

 Add up to 3 extra handsets to any kit (total 4 per system) for larger homes or premises.

#### SLIM-HF

 Add up to 3 extra handsets to any kit (total 4 per system) for larger homes or premises.