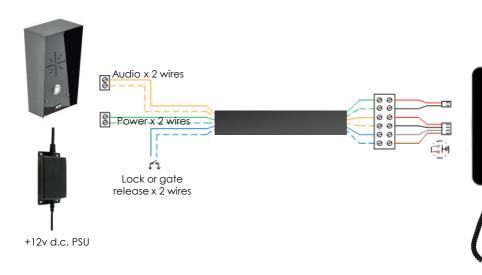

### SLIM

Wired Intercom System

- Wired audio intercom system.
- Simple install 2 wires for communication, 2 for gate/door release, 2 for power.
- Up to 4 handsets per system.
- Curved profile stylish handset.
- 150m typical cabled range using twisted pair cables.
- Standard 12v dc powered system.

# SLIM

Wired Intercom System

| Technical Details |                                        |
|-------------------|----------------------------------------|
| Power             | 24v dc                                 |
| Working Distance  | 150m on 24AWG CAT5 cable               |
| Weather Rating    | IP55                                   |
| Wiring            | 2 x audio, 2 x power, 2 x door release |
| Max Handsets      | 4                                      |
| Relay Type        | N/O momentary 4 second pulse           |