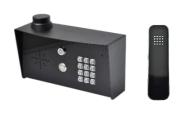

# SLIM-HF-iMP-PED (Industrial Model)

- Industrial model for high volume applications on pedestals, vehicle entrances, etc.
- Super loud 4 watt speaker and sensitive microphone.
- Built for tough environments.
- Illuminated push button.
- Brushed stainless steel construction with gloss acrylic trim.
- Kit includes speech panel, handset, power supply, manual.