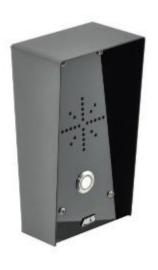

#### SLIM-HF-IMP (Imperial Model)

- Hooded model, for a more traditional yet smart look.
- Ultra stylish all black panel, with textured powder coated aluminium hood, and gloss black acrylic facia trim over a tough metal back plate.
- Built for tough environments.
- Illuminated push button.
- Kit includes speech panel, handset, power supply and manual.