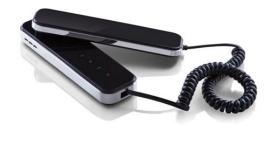

#### - SLIM-CL

 Add up to 3 extra handsets to any kit (total 4 per system) for larger homes or premises.

#### SLIM-HF

 Add up to 3 extra handsets to any kit (total 4 per system) for larger homes or premises.