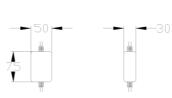

ual.

# SLIM-CL-iMPK-PED (Industrial Model with Keypad)



#### SLIM-HF-iMPK-PED (Industrial Model with Keypad)



- Industrial model for high volume applications on pedestals, vehicle entrances, etc.
- Super loud 4 watt speaker and sensitive microphone.
- Keypad includes 3 relays, 1200 codes, with latching and momentary operation and more.
- Built for tough environments.
- Illuminated push button.
- Brushed stainless steel construction with gloss acrylic trim.
- Kit includes speech panel, handset, power supply and manual.

### **SLIM** Kits & Part numbers

#### - SLIM-CL





 Add up to 3 extra handsets to any kit (total 4 per system) for larger homes or premises.

#### SLIM-HF





 Add up to 3 extra handsets to any kit (total 4 per system) for larger homes or premises.

#### PSU-12V





Additional 12v, 1 amp power supply for longer cable runs, especially required when call
point has a keypad and the original PSU is located in the house, or where there are
multiple handsets.

#### Call Panel Dimensions