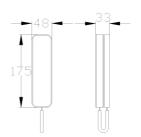

watt speaker and sensitive microphone.
- Built for tough environments.
- Illuminated push button.
- Brushed stainless steel construction with gloss acrylic trim.
- Kit includes speech panel, handset, power supply, manual.

# SLIM-CL-iMPK-PED (Industrial Model with Keypad)



#### SLIM-HF-iMPK-PED (Industrial Model with Keypad)



- Industrial model for high volume applications on pedestals, vehicle entrances, etc.
- Super loud 4 watt speaker and sensitive microphone.
- Keypad includes 3 relays, 1200 codes, with latching and momentary operation and more.
- Built for tough environments.
- Illuminated push button.
- Brushed stainless steel construction with gloss acrylic trim.
- Kit includes speech panel, handset, power supply and manual.

### **SLIM** Kits & Part numbers

#### - SLIM-CL





 Add up to 3 extra handsets to any kit (total 4 per system) for larger homes or premises.

#### SLIM-HF





 Add up to 3 extra handsets to any kit (total 4 per system) for larger homes or premises.

#### PSU-12V





Additional 12v, 1 amp power supply for longer cable runs, especially required when call
point has a keypad and the original PSU is located in the house, or where there are
multiple handsets.

#### Call Panel Dimensions