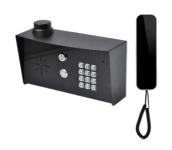

#### SLIM-HF-IMPK (Imperial Model with Keypad)

- Hooded with keypad for a more traditional yet smart look.
- Built in illuminated code-lock keypad for access control.
- Keypad includes 3 relays, 1200 codes, with latching and momentary operation and more.
- Ultra stylish all black panel, with textured powder coated aluminium hood, and gloss black acrylic facia trim over a tough metal back plate.
- Kit includes speech panel, handset, power supply and manual.