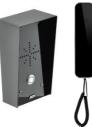

, 2 for gate/door release, 2 for power.
- Up to 4 handsets per system.
- Curved profile stylish handset.
- 150m typical cabled range using twisted pair cables.
- Standard 12v dc powered system.

# SLIM

Wired Intercom System



| Technical Details |                                        |
|-------------------|----------------------------------------|
| Power             | 24v dc                                 |
| Working Distance  | 150m on 24AWG CAT5 cable               |
| Weather Rating    | IP55                                   |
| Wiring            | 2 x audio, 2 x power, 2 x door release |
| Max Handsets      | 4                                      |
| Relay Type        | N/O momentary 4 second pulse           |

#### **SLIM** Kits & Part numbers

# SLIM-CL-IMP (Imperial Model)



#### SLIM-HF-IMP (Imperial Model)



- Hooded model, for a more traditional yet smart look.
- Ultra stylish all black panel, with textured powder coated aluminium hood, and gloss black acrylic facia trim over a tough metal back plate.
- Built for tough environments.
- Illuminated push button.
- Kit includes speech panel, handset, power supply and manual.

### SLIM-CL-IMPK (Imperial Model with Keypad)





#### SLIM-HF-IMPK (Imperial Model with Keypad)





- Hooded with keypad for a more traditional yet smart look.
- Built in illuminated code-lock keypad for access control.
- Keypad includes 3 relays, 1200 codes, with latching and momentary operation and more.
- Ultra stylish all black panel, with textured powder coated aluminium hood, and gloss black acrylic facia trim over a tough meta