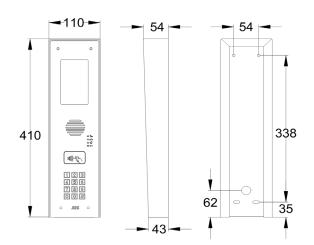

MULTI-LITE-IMPK-4GE (Europe)
MULTI-LITE-IMPK-4GA (USA)

MULTI-LITE-IMPK-4GSA (Australia & NZ)

- Multicom Lite & Prox 4G GSM multi-apartment intercom in imperial finish with built in prox card reader.
- Wall mounted version for apartments.
- Sleek, all black panel, constructed from marine grade stainless steel, powder coated aluminium hood and gloss black toughened acrylic faceplate.
- Features an illuminated nameplate with led indicators and illuminated keypad.