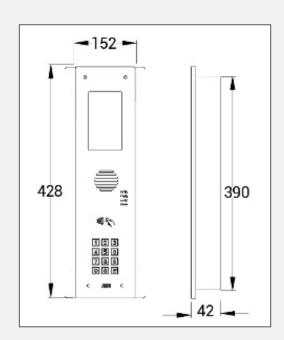

MULTI-LITE-FBK-4GE (Europe)
MULTI-LITE-FBK-4GA (USA)
MULTI-LITE-FBK-4GSA (Australia & NZ)

- Flush model in marine grade stainless steel, with gloss black acrylic faceplate, with keypad.
- Flush mounted version for apartments.
- Features an illuminated nameplate with led indicators and illuminated keypad.
- Prox reader comes as standard.