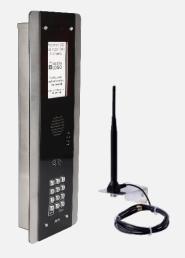

MULTI-LITE-FBK-4GE (Europe)
MULTI-LITE-FBK-4GA (USA)
MULTI-LITE-FBK-4GSA (Australia & NZ)

- Flush model in marine grade stainless steel, with gloss black acrylic faceplate, with keypad.
- Flush mounted version for apartments.
- Features an illuminated nameplate with led indicators and illuminated keypad.
- Prox reader comes as standard.