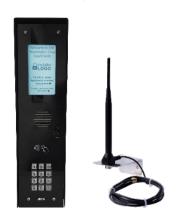

MULTI-LITE-IMPK-4GE (Europe)
MULTI-LITE-IMPK-4GA (USA)

MULTI-LITE-IMPK-4GSA (Australia & NZ)

- Multicom Lite & Prox 4G GSM multi-apartment intercom in imperial finish with built in prox card reader.
- Wall mounted version for apartments.
- Sleek, all black panel, constructed from marine grade stainless steel, powder coated aluminium hood and gloss black toughened acrylic faceplate.
- Features an illuminated nameplate with led indicators and illuminated keypad.