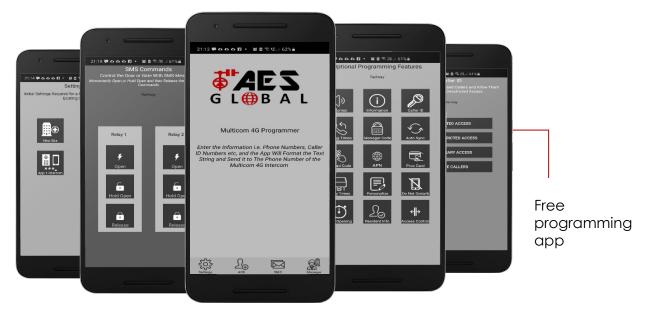

## Multi Family Intercom

- Multi apartment / multi resident wireless cellular intercom.
- 4G LTE capable.
- Up to 30 family using illuminated directory screen, or up to 100 family direct dialling from the keypad.
- Programmable remotely by free APP.
- Store visitor codes by APP.
- Prox card access options available.