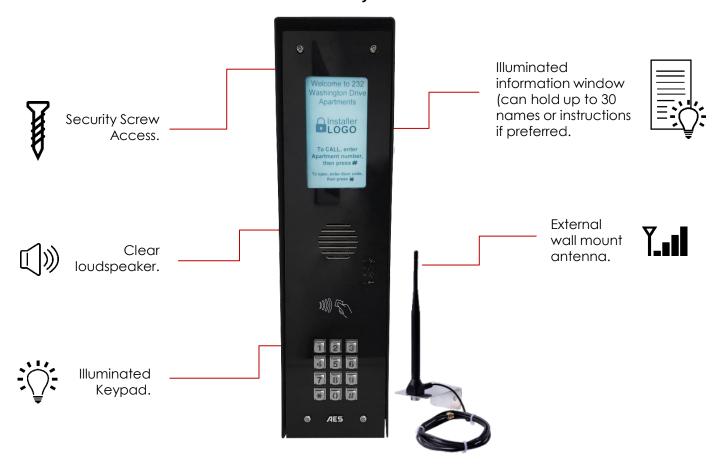

## Multi Family Intercom

- Multi apartment / multi resident wireless cellular intercom.
- 4G LTE capable.
- Up to 30 family using illuminated directory screen, or up to 100 family direct dialling from the keypad.
- Programmable remotely by free APP.
- Store visitor codes by APP.
- Prox card access options available.

MULTI-LITE-IMPK-4GE (Europe)
MULTI-LITE-IMPK-4GA (USA)

MULTI-LITE-IMPK-4GSA (Australia & NZ)

- Multicom Lite & Prox 4G GSM multi-apartment intercom in imperial finish with built in prox card reader.
- Wall mounted version for apartments.
- Sleek, all black panel, constructed from marine grade stainless steel, powder coated aluminium hood and gloss black toughened acrylic faceplate.
- Features an illuminated nameplate with led indicators and illuminated keypad.

MULTI-LITE-FBK-4GE (Europe)
MULTI-LITE-FBK-4GA (USA)
MULTI-LITE-FBK-4GSA (Australia & NZ)

- Flush model in marine grade stainless steel, with gloss black acrylic faceplate, with keypad.
- Flush mounted version for apartments.
- Features an illuminated nameplate with led indicators and illuminated keypad.
- Prox reader comes as standard.