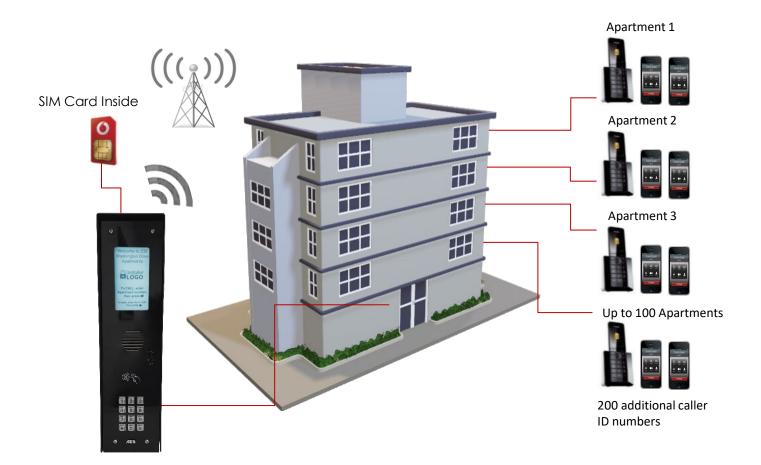

## Multi Family Intercom

- Multi apartment / multi resident wireless cellular intercom.
- 4G LTE capable.
- Up to 30 family using illuminated directory screen, or up to 100 family direct dialling from the keypad.
- Programmable remotely by free APP.
- Store visitor codes by APP.
- Prox card access options available.