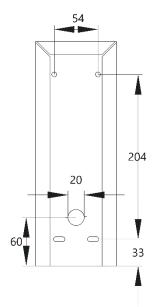

|
|--------------------------------|-----------------------------------------|--------------|---------------------------------|
| Dial Out Numbers               | 3                                       | Relays       | 1                               |
| Permanent Codes                | 25                                      | Relay Type   | N/C and N/O                     |
| Permanent Caller ID<br>Numbers | 25                                      | Relay Load   | 2 amps, 24v ac max              |
| Power Consumption              | 100mA on dial out,<br>220mA peak demand | Modem Models | 4G Europe, 4G USA, 4G<br>AUS/NZ |
| Power Supply                   | 24v dc (24v 2A dc<br>adaptor included)  |              |                                 |

#### **Panel Dimensions**







NEW APP

### Installer / User App





Switch site function for programming and navigating multiple sites.



Program dial out numbers and other related features.



Speed dial or send SMS to control gates.



Check stored information and current status of intercom.



Program multiple keypad codes in one SMS.

User friendly new app. To help homeowners control their GSM intercom and gates/doors.
Simple mobile access!