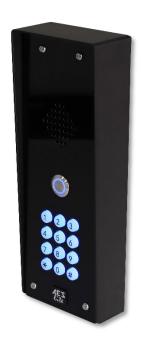

# CELLCOM lite

Ultra stylish all black panel with textured powder coated aluminium hood and gloss black acrylic facia trim over a tough metal back plate. Complete with modern blue illuminated buttons.

Puck Antenna as standard.