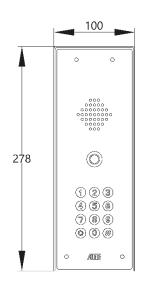

# CELLCOM lite

Ultra stylish all black panel with textured powder coated aluminium hood and gloss black acrylic facia trim over a tough metal back plate. Complete with modern blue illuminated buttons.

Puck Antenna as standard.

| Technical Details              |                                         |              |                                 |
|--------------------------------|-----------------------------------------|--------------|---------------------------------|
| Dial Out Numbers               | 3                                       | Relays       | 1                               |
| Permanent Codes                | 25                                      | Relay Type   | N/C and N/O                     |
| Permanent Caller ID<br>Numbers | 25                                      | Relay Load   | 2 amps, 24v ac max              |
| Power Consumption              | 100mA on dial out,<br>220mA peak demand | Modem Models | 4G Europe, 4G USA, 4G<br>AUS/NZ |
| Power Supply                   | 24v dc (24v 2A dc<br>adaptor included)  |              |                                 |