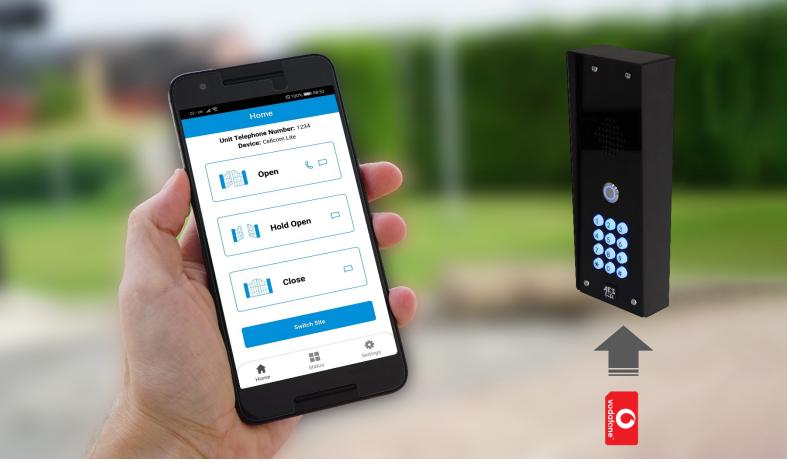

## Simple, Effective GSM Intercom

- Calls your home phone and mobiles on roll-over when visitor presses call button. Never miss a visitor with mobile calling.
- Works with any standard contract or Pre-Pay GSM Nano SIM card.
- NEW free AES Lite app for installer programming.
- Homeowner can use app to trigger gates.

### Installer / User App

Switch site function for programming and navigating multiple sites.

Program dial out numbers and other related features.

Speed dial or send SMS to control gates.

Check stored information and current status of intercom.

Program multiple keypad codes in one SMS.

User friendly new app. To help homeowners control their GSM intercom and gates/doors.
Simple mobile access!