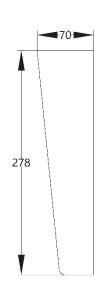

|
|--------------------------------|-----------------------------------------|--------------|---------------------------------|
| Dial Out Numbers               | 3                                       | Relays       | 1                               |
| Permanent Codes                | 25                                      | Relay Type   | N/C and N/O                     |
| Permanent Caller ID<br>Numbers | 25                                      | Relay Load   | 2 amps, 24v ac max              |
| Power Consumption              | 100mA on dial out,<br>220mA peak demand | Modem Models | 4G Europe, 4G USA, 4G<br>AUS/NZ |
| Power Supply                   | 24v dc (24v 2A dc<br>adaptor included)  |              |                                 |

#### **Panel Dimensions**







NEW APP

### Installer / User App





Switch site function for programming and navigating multiple sites.



Program dial out numbers and other related features.



Speed dial or send SMS to control gates.



Check stored information and current status of intercom.



Program multiple keypad codes in one SMS.

User friendly new app. To help homeowners control their GSM intercom and gates/doors.
Simple mobile access!