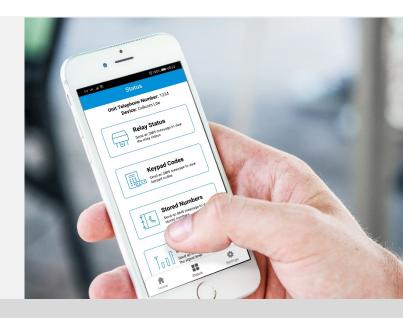

### Installer / User App

Switch site function for programming and navigating multiple sites.

Program dial out numbers and other related features.

Speed dial or send SMS to control gates.

Check stored information and current status of intercom.

Program multiple keypad codes in one SMS.

User friendly new app. To help homeowners control their GSM intercom and gates/doors.
Simple mobile access!