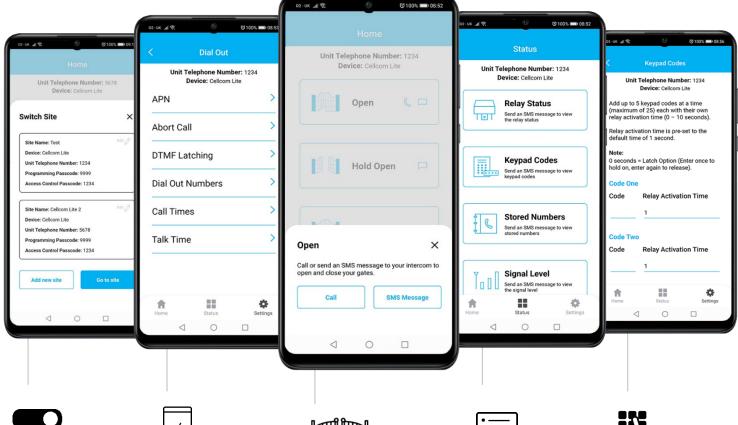

### Installer / User App

Switch site function for programming and navigating multiple sites.

Program dial out numbers and other related features.

Speed dial or send SMS to control gates.

Check stored information and current status of intercom.

Program multiple keypad codes in one SMS.

User friendly new app. To help homeowners control their GSM intercom and gates/doors.
Simple mobile access!