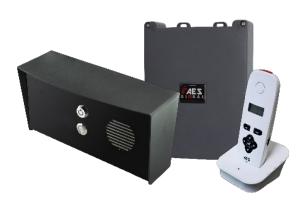

#### 603-IMP-PED

#### 603-HF-IMP-PED

Pedestal mountable, high volume call point, constructed from marine grade stainless steel, powder coated aluminium hood and gloss black toughened acrylic faceplate trim.