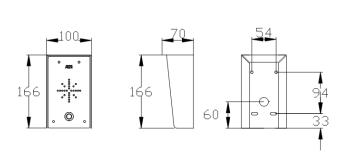

Call Panel Dimensions

#### **603-IMP-PED CALL PANEL**

## **603-IMPK-PED CALL PANEL**