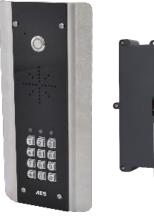

### 603-HF-IMP

Sleek, all black call point, constructed from marine grade stainless steel, powder coated aluminium hood and gloss black toughened acrylic faceplate trim.

**603-IMPK** 

603-HF-IMPK

Sleek, all black call point with keypad, constructed from marine grade stainless steel, powder coated aluminium hood and gloss black toughened acrylic faceplate trim.

### **603-IMPK CALL PANEL**