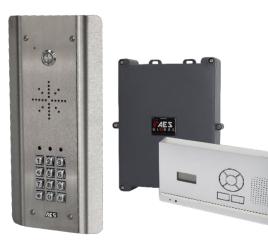

#### 603-IMPK-PED

#### 603-HF-IMPK-PED

Pedestal mountable, high volume call point with keypad, constructed from marine grade stainless steel, powder coated aluminium hood and gloss black toughened acrylic faceplate trim.

## **603-IMPK-PED CALL PANEL**