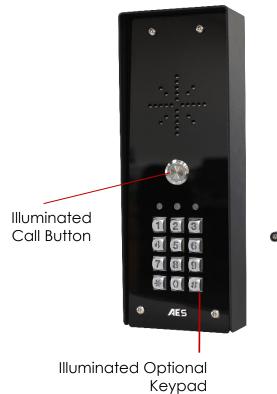

### 603-HF-IMP

Sleek, all black call point, constructed from marine grade stainless steel, powder coated aluminium hood and gloss black toughened acrylic faceplate trim.

**603-IMPK** 

603-HF-IMPK

Sleek, all black call point with keypad, constructed from marine grade stainless steel, powder coated aluminium hood and gloss black toughened acrylic faceplate trim.

#### 603-HF-IMPK-PED

Pedestal mountable, high volume call point with keypad, constructed from marine grade stainless steel, powder coated aluminium hood and gloss black toughened acrylic faceplate trim.

#### 603-HF-ABK

Stylish, modern curved profile call point with wall backlighting effect and illuminated keypad, both in neon blue. Constructed from 100% marine grade stainless steel and toughened acrylic face trim.