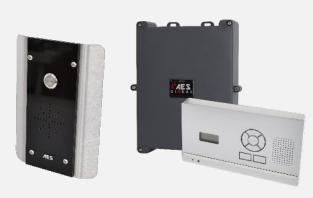

#### 603-AB

#### 603-HF-AB

Stylish, modern curved profile call point with wall backlighting effect in neon blue. Constructed from 100% marine grade stainless steel and toughened acrylic face trim.