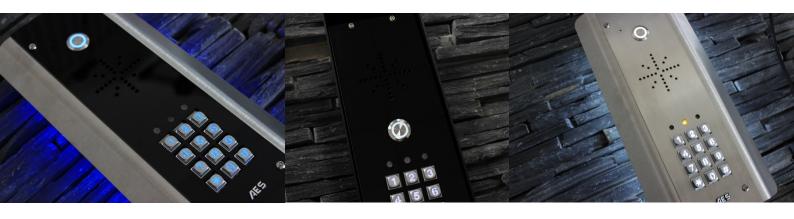

### 603-HF-IMP

Sleek, all black call point, constructed from marine grade stainless steel, powder coated aluminium hood and gloss black toughened acrylic faceplate trim.

**603-IMPK** 

603-HF-IMPK

Sleek, all black call point with keypad, constructed from marine grade stainless steel, powder coated aluminium hood and gloss black toughened acrylic faceplate trim.

#### 603-HF-AB

Stylish, modern curved profile call point with wall backlighting effect in neon blue. Constructed from 100% marine grade stainless steel and toughened acrylic face trim.

603-AS

603-HF-AS

100% BS316 marine grade stainless steel, in modern curved profile with wall back lighting effect in cool white.

603-ASK

603-HF-ASK

100% BS316 marine grade stainless steel, in modern curved profile with wall back lighting effect in cool white and white illuminated keypad.