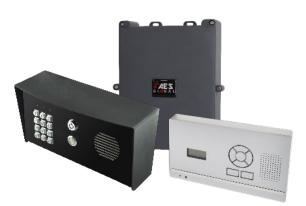

# D.E.C.T 603

www.automaticgatesolutions.com.au

603-IMP

### 603-HF-IMP

Sleek, all black call point, constructed from marine grade stainless steel, powder coated aluminium hood and gloss black toughened acrylic faceplate trim.

**603-IMPK** 

603-HF-IMPK

Sleek, all black call point with keypad, constructed from marine grade stainless steel, powder coated aluminium hood and gloss black toughened acrylic faceplate trim.