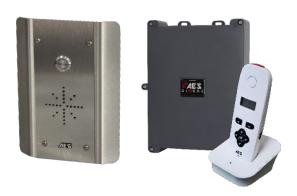

### 603-HF-IMP

Sleek, all black call point, constructed from marine grade stainless steel, powder coated aluminium hood and gloss black toughened acrylic faceplate trim.

**603-IMPK** 

603-HF-IMPK

Sleek, all black call point with keypad, constructed from marine grade stainless steel, powder coated aluminium hood and gloss black toughened acrylic faceplate trim.

## **603-IMP CALL PANEL**