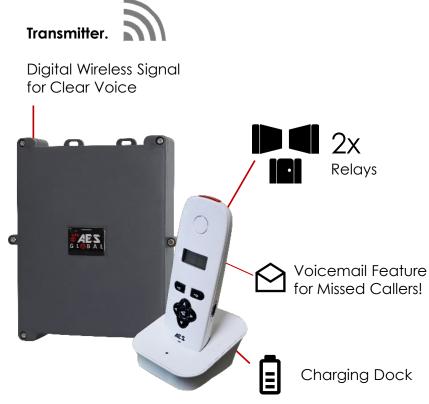

## **Digital Enhanced Cordless Telecommunications**

Simple Wireless Access!

- Up to 400 meters open field range!
- Working range of 200 meters through 1 exterior concrete, brick or stone wall.
- Up to 4 handsets / indoor units per system.
- Built in voicemail feature to record missed callers at your door or gate (playback from handset).
- Intercall between handsets.

| Technical Details      |                                               |                             |                                               |
|------------------------|-----------------------------------------------|-----------------------------|-----------------------------------------------|
| Outdoor Unit           |                                               | Indoor Unit                 |                                               |
| Relays                 | 2                                             | Power Supply                | Charging Base = 5v dc.<br>Wall Unit = 12v dc. |
| Construction           | Marine Stainless & Powder<br>Coated Aluminium | Volume Adjust               | Yes                                           |
| <b>Keypad Relays</b>   | 3                                             | Voicemail Capacity          | 16                                            |
| Power Supply           | 24v ac/dc (24v 2A dc<br>adaptor included)     | Calling Between<br>Handsets | Yes                                           |
| Current<br>Consumption | 65mA Standby, 400mA<br>Calling                |                             |                                               |

Range boosting antenna which can be added to transmitter at gate and also optionally to the handsfree monitor type. One antenna can boost range by 30%. Comes with 2 metre antenna cable (RG174 with SMA male connector).