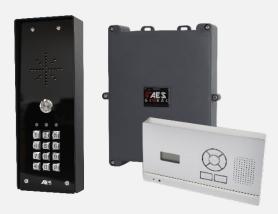

### 603-HF-IMP

Sleek, all black call point, constructed from marine grade stainless steel, powder coated aluminium hood and gloss black toughened acrylic faceplate trim.

**603-IMPK** 

603-HF-IMPK

Sleek, all black call point with keypad, constructed from marine grade stainless steel, powder coated aluminium hood and gloss black toughened acrylic faceplate trim.

### **603-IMPK CALL PANEL**