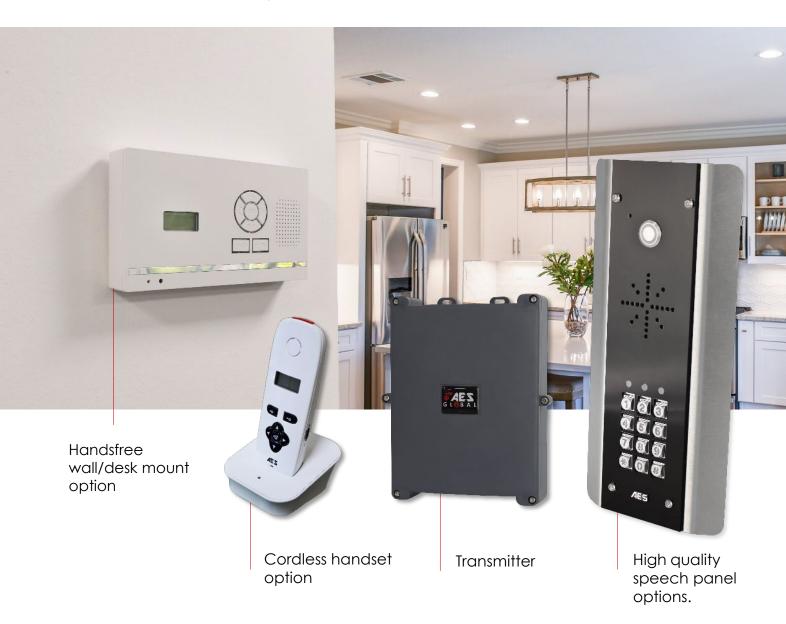

## **D.E.C.T 603**

## **Digital Enhanced Cordless Telecommunications**

Simple Wireless Access!

- Up to 400 meters open field range!
- Working range of 200 meters through 1 exterior concrete, brick or stone wall.
- Up to 4 handsets / indoor units per system.
- Built in voicemail feature to record missed callers at your door or gate (playback from handset).
- Intercall between handsets.

| Technical Details      |                                               |                             |                                               |
|------------------------|-----------------------------------------------|-----------------------------|-----------------------------------------------|
| Outdoor Unit           |                                               | Indoor Unit                 |                                               |
| Relays                 | 2                                             | Power Supply                | Charging Base = 5v dc.<br>Wall Unit = 12v dc. |
| Construction           | Marine Stainless & Powder<br>Coated Aluminium | Volume Adjust               | Yes                                           |
| <b>Keypad Relays</b>   | 3                                             | Voicemail Capacity          | 16                                            |
| Power Supply           | 24v ac/dc (24v 2A dc<br>adaptor included)     | Calling Between<br>Handsets | Yes                                           |
| Current<br>Consumption | 65mA Standby, 400mA<br>Calling                |                             |                                               |

Range boosting antenna which can be added to transmitter at gate and also optionally to the handsfree monitor type. One antenna can boost range by 30%. Comes with 2 metre antenna cable (RG174 with SMA male connector).