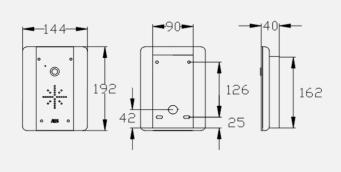

inless steel, in modern curved profile with wall back lighting effect in cool white.

603-ASK





603-HF-ASK



100% BS316 marine grade stainless steel, in modern curved profile with wall back lighting effect in cool white and white illuminated keypad.





Additional handsets (up to total of 4 max per intercom, which can be a mix and match of both styles.)



Additional handsets (up to total of 4 max per intercom, which can be a mix and match of both styles.)



Range boosting antenna which can be added to transmitter at gate and also optionally to the handsfree monitor type. One antenna can boost range by 30%. Comes with 2 metre antenna cable (RG174 with SMA male connector).





Call Panel Dimensions

## **603-IMP CALL PANEL**



### **603-IMPK CALL PANEL**



## 603-AB/AS CALL PANEL



## **603-ABK/ASK CALL PANEL**



#### **603-IMP-PED CALL PANEL**



## **603-IMPK-PED CALL PANEL**