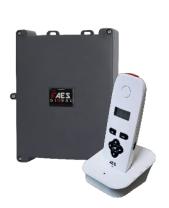

Additional handsets (up to total of 4 max per intercom, which can be a mix and match of both styles.)

Additional handsets (up to total of 4 max per intercom, which can be a mix and match of both styles.)

Range boosting antenna which can be added to transmitter at gate and also optionally to the handsfree monitor type. One antenna can boost range by 30%. Comes with 2 metre antenna cable (RG174 with SMA male connector).