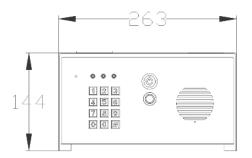

-HF-ASK



100% BS316 marine grade stainless steel, in modern curved profile with wall back lighting effect in cool white and white illuminated keypad.





Additional handsets (up to total of 4 max per intercom, which can be a mix and match of both styles.)



Additional handsets (up to total of 4 max per intercom, which can be a mix and match of both styles.)



Range boosting antenna which can be added to transmitter at gate and also optionally to the handsfree monitor type. One antenna can boost range by 30%. Comes with 2 metre antenna cable (RG174 with SMA male connector).





Call Panel Dimensions

## **603-IMP CALL PANEL**



### **603-IMPK CALL PANEL**



## 603-AB/AS CALL PANEL



## **603-ABK/ASK CALL PANEL**



#### **603-IMP-PED CALL PANEL**



## **603-IMPK-PED CALL PANEL**