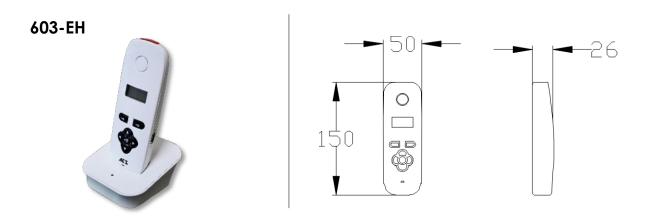

Additional handsets (up to total of 4 max per intercom, which can be a mix and match of both styles.)

Additional handsets (up to total of 4 max per intercom, which can be a mix and match of both styles.)

Call Panel Dimensions