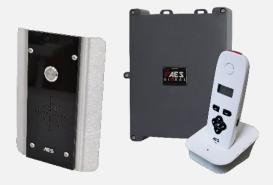

#### 603-AB

#### 603-HF-AB

Stylish, modern curved profile call point with wall backlighting effect in neon blue. Constructed from 100% marine grade stainless steel and toughened acrylic face trim.