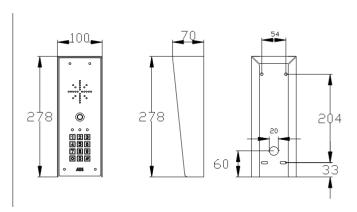

Call Panel Dimensions

#### **603-IMP-PED CALL PANEL**

## **603-IMPK-PED CALL PANEL**