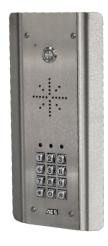

#### 603-IMP-PED

#### 603-HF-IMP-PED

Pedestal mountable, high volume call point, constructed from marine grade stainless steel, powder coated aluminium hood and gloss black toughened acrylic faceplate trim.

### **603-IMPK CALL PANEL**