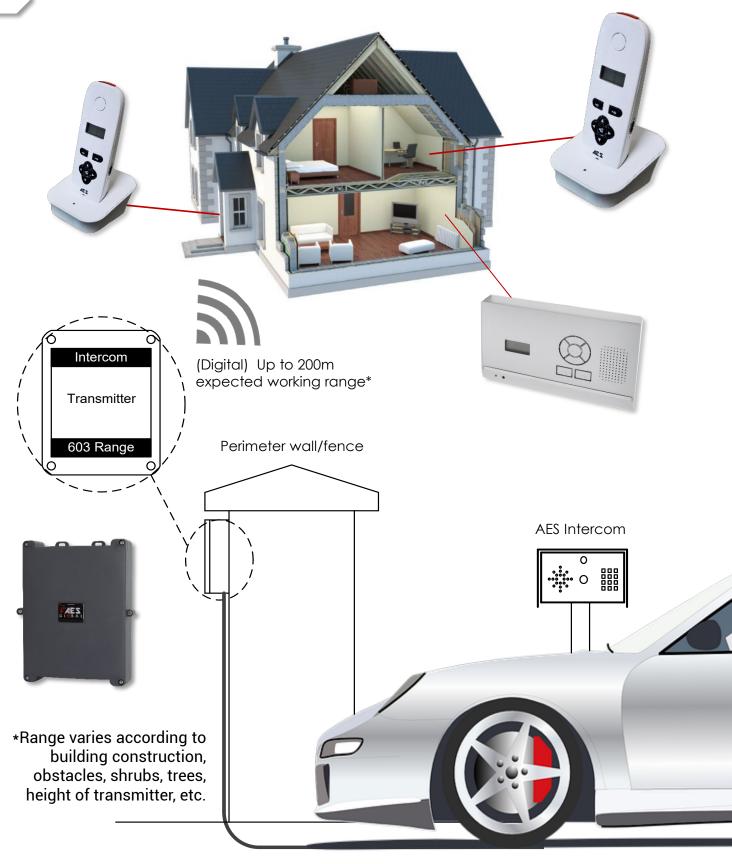

## **D.E.C.T 603**

## **Digital Enhanced Cordless Telecommunications**

Simple Wireless Access!

- Up to 400 meters open field range!
- Working range of 200 meters through 1 exterior concrete, brick or stone wall.
- Up to 4 handsets / indoor units per system.
- Built in voicemail feature to record missed callers at your door or gate (playback from handset).
- Intercall between handsets.

Range boosting antenna which can be added to transmitter at gate and also optionally to the handsfree monitor type. One antenna can boost range by 30%. Comes with 2 metre antenna cable (RG174 with SMA male connector).