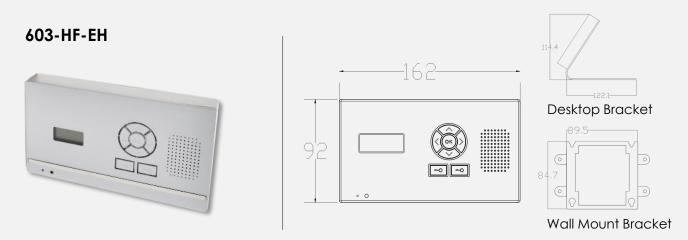

Additional handsets (up to total of 4 max per intercom, which can be a mix and match of both styles.)

Additional handsets (up to total of 4 max per intercom, which can be a mix and match of both styles.)

Call Panel Dimensions