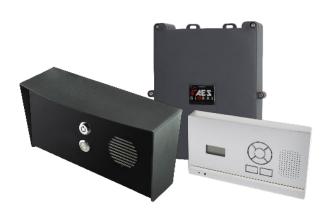

#### 603-IMP-PED

#### 603-HF-IMP-PED

Pedestal mountable, high volume call point, constructed from marine grade stainless steel, powder coated aluminium hood and gloss black toughened acrylic faceplate trim.