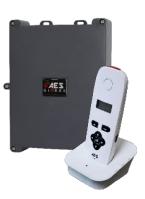

## **D.E.C.T 603**

## **Digital Enhanced Cordless Telecommunications**

Simple Wireless Access!

- Up to 400 meters open field range!
- Working range of 200 meters through 1 exterior concrete, brick or stone wall.
- Up to 4 handsets / indoor units per system.
- Built in voicemail feature to record missed callers at your door or gate (playback from handset).
- Intercall between handsets.

# D.E.C.T 603

www.automaticgatesolutions.com.au

603-IMP