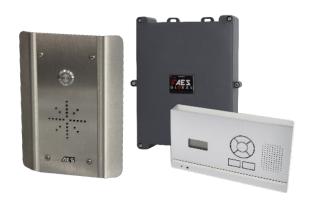

### 603-HF-IMP

Sleek, all black call point, constructed from marine grade stainless steel, powder coated aluminium hood and gloss black toughened acrylic faceplate trim.

**603-IMPK** 

603-HF-IMPK

Sleek, all black call point with keypad, constructed from marine grade stainless steel, powder coated aluminium hood and gloss black toughened acrylic faceplate trim.

## **603-IMP CALL PANEL**