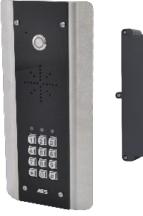

### 603-HF-IMP

Sleek, all black call point, constructed from marine grade stainless steel, powder coated aluminium hood and gloss black toughened acrylic faceplate trim.

**603-IMPK** 

603-HF-IMPK

Sleek, all black call point with keypad, constructed from marine grade stainless steel, powder coated aluminium hood and gloss black toughened acrylic faceplate trim.

### **603-IMPK CALL PANEL**