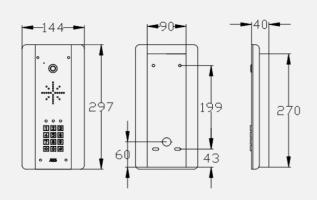

ofile with wall back lighting effect in cool white.

603-ASK





603-HF-ASK



100% BS316 marine grade stainless steel, in modern curved profile with wall back lighting effect in cool white and white illuminated keypad.





Additional handsets (up to total of 4 max per intercom, which can be a mix and match of both styles.)



Additional handsets (up to total of 4 max per intercom, which can be a mix and match of both styles.)



Range boosting antenna which can be added to transmitter at gate and also optionally to the handsfree monitor type. One antenna can boost range by 30%. Comes with 2 metre antenna cable (RG174 with SMA male connector).





Call Panel Dimensions

## **603-IMP CALL PANEL**



### **603-IMPK CALL PANEL**



## 603-AB/AS CALL PANEL



## **603-ABK/ASK CALL PANEL**



#### **603-IMP-PED CALL PANEL**



## **603-IMPK-PED CALL PANEL**