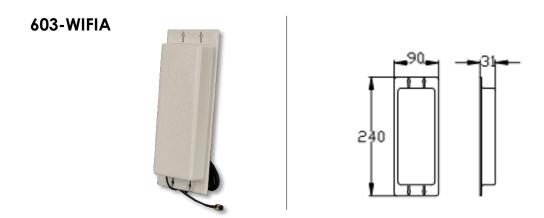

Range boosting antenna which can be added to transmitter at gate and also optionally to the handsfree monitor type. One antenna can boost range by 30%. Comes with 2 metre antenna cable (RG174 with SMA male connector).