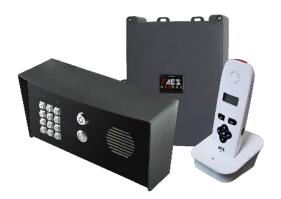

#### 603-IMPK-PED

#### 603-HF-IMPK-PED

Pedestal mountable, high volume call point with keypad, constructed from marine grade stainless steel, powder coated aluminium hood and gloss black toughened acrylic faceplate trim.